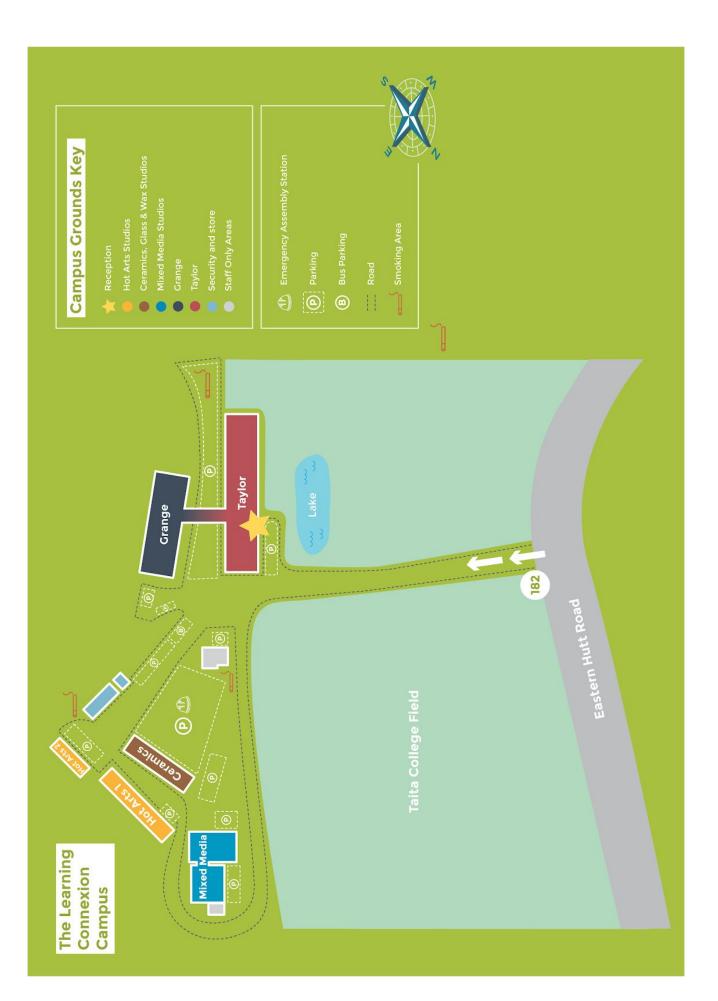

| roncy the                                          | No-Smoking/vaping Areas on Campus                                                                                                                                                                                                                                                                   |
|----------------------------------------------------|-----------------------------------------------------------------------------------------------------------------------------------------------------------------------------------------------------------------------------------------------------------------------------------------------------|
| Policy area                                        | Health & Safety – staff, students, visitors                                                                                                                                                                                                                                                         |
| Policy<br>available<br>for<br>Students –<br>yes/no | Yes                                                                                                                                                                                                                                                                                                 |
| Policy<br>detail                                   | This policy describes where smoking and vaping is allowed and not allowed on TLC property, including TLC vehicles, and what to do with cigarette waste.                                                                                                                                             |
|                                                    | No smoking or vaping inside buildings, or TLC vehicles                                                                                                                                                                                                                                              |
| Procedures                                         | There is to be no smoking / vaping within 10 metres of all buildings.<br>This includes no smoking/vaping at the front of the Taylor and<br>Grange building main entrances.<br>Please refer to School Map where smoking is allowed<br>All cigarette waste is to be disposed of in the bins provided. |
| Context                                            |                                                                                                                                                                                                                                                                                                     |
| Review date                                        | June 2013/April 2018                                                                                                                                                                                                                                                                                |
| Next review<br>date                                | April 2020                                                                                                                                                                                                                                                                                          |
| Links                                              | http://www.legislation.govt.nz/act/public/1990/0108/latest/DLM22319<br>1.html<br>http://www.legislation.govt.nz/regulation/public/2007/0039/latest/DLM<br>427193.html<br>http://www.legislation.govt.nz/regulation/public/1999/0070/latest/DLM<br>276989.html                                       |